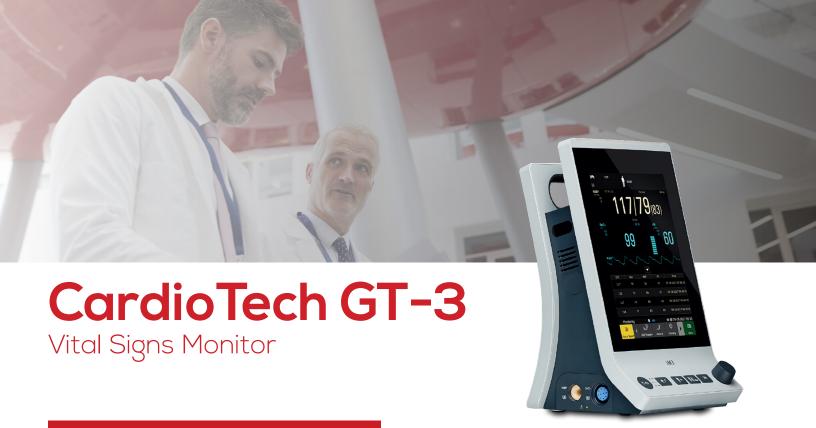

# **Technologically Advanced**

Combining together a stunning ultra-slim design, large touch screen, and a rich set of features, the iM3 presents itself a next generation vital signs monitor.

Portable Design

360° Alarm Light

Barcode Scanner Support

8" Touch Screen Display

No-Fan Design

USB, OTG, LAN, and DCHP

Built-In WiFi